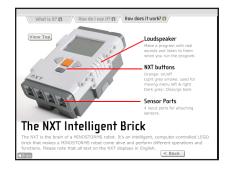

## LEGO Mindstorms Mini Site (Gold Addy Award)

Created a Mindstorms 2.0 Mini site to support the launch of the next version of LEGO's robotic offering. Site used video, animation and user interaction to demonstrate the new features of the product. Site won a regional Gold Addy Award.