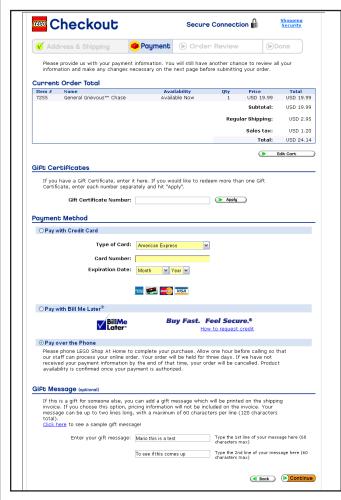

#### **World Class Checkout**

4 step checkout process with 6 different pyment methods available

#### Checkout Revision -

#### **New Checkout**