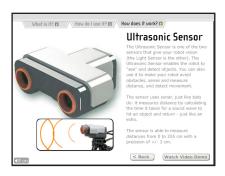

## LEGO Mindstorms Mini Site (Gold Addy Award)

Created a Mindstorms 2.0 Mini site to support the launch of the next version of LEGO's robotic offering. Site used video, animation and user interaction to demonstrate the new features of the product. Site won a regional Gold Addy Award.