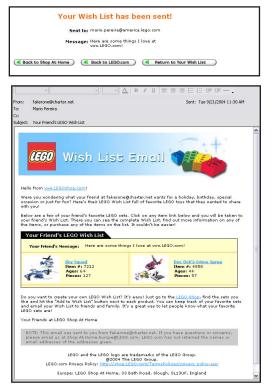

## Online Wish List - with email capability

Understanding who our audience was, we wanted to make it easy for kids and adults to use the online shop to easily create and share a wish list. Add to Wish List functionality was implemented along with an "email a Wish List"