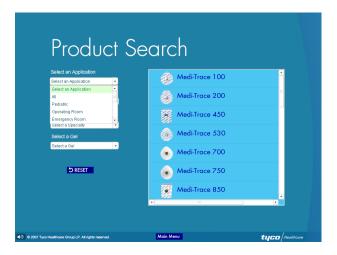

## Tyco ECG Sales Aid

Tyco, a world leader in medical supplies, was looking for a way for its international electrodes sales team to better market their product. A self running Flash application was created in multiple languages to highlight the benefits and specs of their products, along with a "search" application that would allow the sales teams to find the appropriate product for each client based on 5 different criteria. All of this was distributed on a CD that also highlighted the Tyco brand promise.