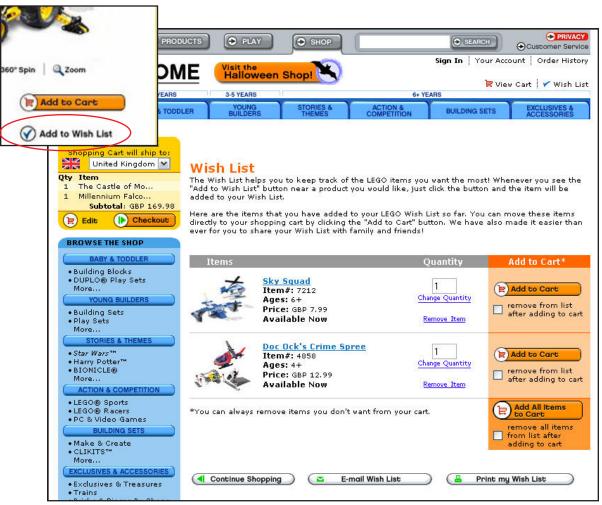

## Online Wish List - with email capability

Understanding who our audience was, we wanted to make it easy for kids and adults to use the online shop to easily create and share a wish list. Add to Wish List functionality was implemented along with an "email a Wish List"

#### **Email a Friend**

After doing some usability tests on the Wish List functionality, we found that users would also like a less "formal" way to share their love of LEGO products. The idea of "email a friend" came up and was implemented.