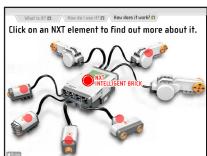

## LEGO Mindstorms Mini Site (Gold Addy Award)

Created a Mindstorms 2.0 Mini site to support the launch of the next version of LEGO's robotic offering. Site used video, animation and user interaction to demonstrate the new features of the product. Site won a regional Gold Addy Award.