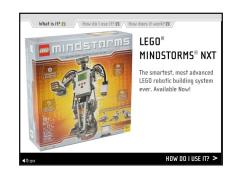

## LEGO Mindstorms Mini Site (Gold Addy Award)

Created a Mindstorms 2.0 Mini site to support the launch of the next version of LEGO's robotic offering. Site used video, animation and user interaction to demonstrate the new features of the product. Site won a regional Gold Addy Award.