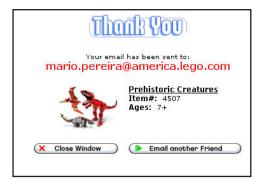

#### **Email a Friend**

After doing some usability tests on the Wish List functionality, we found that users would also like a less "formal" way to share their love of LEGO products. The idea of "email a friend" came up and was implemented.