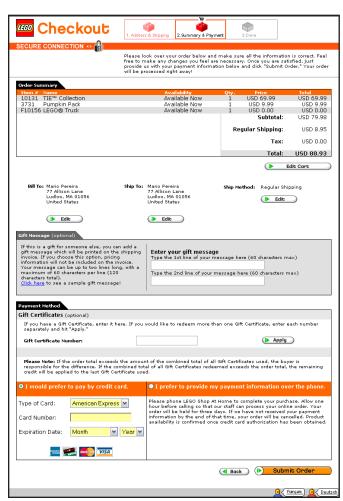

#### Checkout Revision -

#### Old Checkout

| Welco                                           | member, sp<br>If you do no<br>and check o         | eed up your c<br>ot have a LEGO<br>out in 2 easy s | heckout by accessing yo<br>D account, simply fill in t                                                                                                                                                            | asyl If you are a registered<br>our saved information <u>here.</u><br>he required information below<br>your information for next time<br>ction below. |  |  |  |
|-------------------------------------------------|---------------------------------------------------|----------------------------------------------------|-------------------------------------------------------------------------------------------------------------------------------------------------------------------------------------------------------------------|-------------------------------------------------------------------------------------------------------------------------------------------------------|--|--|--|
| Billing Address                                 |                                                   |                                                    | Shipping Address                                                                                                                                                                                                  |                                                                                                                                                       |  |  |  |
| First Name:                                     |                                                   |                                                    | Check if same as Billing                                                                                                                                                                                          | g Address                                                                                                                                             |  |  |  |
| (Do not use initials)<br>Last Name:             |                                                   |                                                    | (Do not use initials)                                                                                                                                                                                             |                                                                                                                                                       |  |  |  |
| Company Name:<br>(optional)                     |                                                   | _                                                  | Company Name:<br>(optional)                                                                                                                                                                                       |                                                                                                                                                       |  |  |  |
| Address:                                        |                                                   |                                                    | Address:                                                                                                                                                                                                          |                                                                                                                                                       |  |  |  |
| City:                                           |                                                   |                                                    | City:                                                                                                                                                                                                             |                                                                                                                                                       |  |  |  |
| Prov./Region/State:                             | No Region                                         | V                                                  | Prov./Region/State:                                                                                                                                                                                               | No Region                                                                                                                                             |  |  |  |
| Country:                                        | United States                                     | 100                                                | Country:                                                                                                                                                                                                          | United States                                                                                                                                         |  |  |  |
| Postal/Zip Code:                                | (Note: Do not enter a coprefix here.)             |                                                    | Postal/Zip Code:<br>Phone:                                                                                                                                                                                        |                                                                                                                                                       |  |  |  |
| Phone:                                          | (In case we have quest<br>your order.)            | ions with                                          |                                                                                                                                                                                                                   | (In case we have questions with your order.)                                                                                                          |  |  |  |
| Email Address                                   |                                                   |                                                    |                                                                                                                                                                                                                   |                                                                                                                                                       |  |  |  |
| Email Address:<br>Re-enter for<br>confirmation: |                                                   |                                                    | Please enter a complete e-mail address with the @ sign and the appropriate dot suffix (.com, .net, .org, etc.). Order confirmation and information on when your order has shipped will be sent to you via e-mail. |                                                                                                                                                       |  |  |  |
| Shipping Method                                 |                                                   |                                                    | as sinppos will be                                                                                                                                                                                                |                                                                                                                                                       |  |  |  |
| © Regular Shipping USD 8.95                     |                                                   | 95                                                 | Estimated Shipping Time: 3-9 Business Days<br>(includes 1 day to process your order)                                                                                                                              |                                                                                                                                                       |  |  |  |
| C UPS Second Business Day USD 15.70             |                                                   | 5.70                                               | Estimated Shipping Time: 3 Business Days<br>(includes 1 day to process your order)                                                                                                                                |                                                                                                                                                       |  |  |  |
| C UPS Next Business Day USD 33.95               |                                                   | 3.95                                               | Estimated Shipping Time: 2 Business Days<br>(includes 1 day to process your order)                                                                                                                                |                                                                                                                                                       |  |  |  |
| Click here to find out m                        | ore about shipping po<br>Jaska and Hawaii will be | olicy, rates and<br>charged an add                 | l times.<br>itional \$10                                                                                                                                                                                          |                                                                                                                                                       |  |  |  |
| Create an Account (option                       | al)                                               |                                                    |                                                                                                                                                                                                                   |                                                                                                                                                       |  |  |  |
| To create a LEGO accou<br>Create a Username:    | _                                                 | II a                                               | vou forgot your passw                                                                                                                                                                                             | ord, you can get it back by<br>uestion. Choose the question                                                                                           |  |  |  |
| Create a Password:                              |                                                   |                                                    | What is your mother's ma                                                                                                                                                                                          |                                                                                                                                                       |  |  |  |
| Re-enter Password:                              |                                                   |                                                    | ype the answer:                                                                                                                                                                                                   |                                                                                                                                                       |  |  |  |