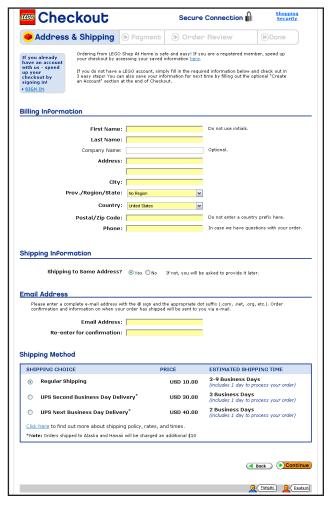

#### **World Class Checkout**

4 step checkout process with 6 different pyment methods available

#### Checkout Revision -

#### Old Checkout

| Welco                                           | member, sp<br>If you do no<br>and check o         | eed up your c<br>ot have a LEGO<br>out in 2 easy s | heckout by accessing yo<br>D account, simply fill in t                                                                                                                                                            | asyl If you are a registered<br>our saved information <u>here.</u><br>he required information below<br>your information for next time<br>ction below. |  |  |  |
|-------------------------------------------------|---------------------------------------------------|----------------------------------------------------|-------------------------------------------------------------------------------------------------------------------------------------------------------------------------------------------------------------------|-------------------------------------------------------------------------------------------------------------------------------------------------------|--|--|--|
| Billing Address                                 |                                                   |                                                    | Shipping Address                                                                                                                                                                                                  |                                                                                                                                                       |  |  |  |
| First Name:                                     |                                                   |                                                    | Check if same as Billing                                                                                                                                                                                          | g Address                                                                                                                                             |  |  |  |
| (Do not use initials)<br>Last Name:             |                                                   |                                                    | (Do not use initials)                                                                                                                                                                                             |                                                                                                                                                       |  |  |  |
| Company Name:<br>(optional)                     |                                                   | _                                                  | Company Name:<br>(optional)                                                                                                                                                                                       |                                                                                                                                                       |  |  |  |
| Address:                                        |                                                   |                                                    | Address:                                                                                                                                                                                                          |                                                                                                                                                       |  |  |  |
| City:                                           |                                                   |                                                    | City:                                                                                                                                                                                                             |                                                                                                                                                       |  |  |  |
| Prov./Region/State:                             | No Region                                         | V                                                  | Prov./Region/State:                                                                                                                                                                                               | No Region                                                                                                                                             |  |  |  |
| Country:                                        | United States                                     | 100                                                | Country:                                                                                                                                                                                                          | United States                                                                                                                                         |  |  |  |
| Postal/Zip Code:                                | (Note: Do not enter a coprefix here.)             |                                                    | Postal/Zip Code:<br>Phone:                                                                                                                                                                                        |                                                                                                                                                       |  |  |  |
| Phone:                                          | (In case we have quest<br>your order.)            | ions with                                          |                                                                                                                                                                                                                   | (In case we have questions with your order.)                                                                                                          |  |  |  |
| Email Address                                   |                                                   |                                                    |                                                                                                                                                                                                                   |                                                                                                                                                       |  |  |  |
| Email Address:<br>Re-enter for<br>confirmation: |                                                   |                                                    | Please enter a complete e-mail address with the @ sign and the appropriate dot suffix (.com, .net, .org, etc.). Order confirmation and information on when your order has shipped will be sent to you via e-mail. |                                                                                                                                                       |  |  |  |
| Shipping Method                                 |                                                   |                                                    | as sinppos will be                                                                                                                                                                                                |                                                                                                                                                       |  |  |  |
| © Regular Shipping USD 8.95                     |                                                   | 95                                                 | Estimated Shipping Time: 3-9 Business Days<br>(includes 1 day to process your order)                                                                                                                              |                                                                                                                                                       |  |  |  |
| C UPS Second Business Day USD 15.70             |                                                   | 5.70                                               | Estimated Shipping Time: 3 Business Days<br>(includes 1 day to process your order)                                                                                                                                |                                                                                                                                                       |  |  |  |
| C UPS Next Business Day USD 33.95               |                                                   | 3.95                                               | Estimated Shipping Time: 2 Business Days<br>(includes 1 day to process your order)                                                                                                                                |                                                                                                                                                       |  |  |  |
| Click here to find out m                        | ore about shipping po<br>Jaska and Hawaii will be | olicy, rates and<br>charged an add                 | l times.<br>itional \$10                                                                                                                                                                                          |                                                                                                                                                       |  |  |  |
| Create an Account (option                       | al)                                               |                                                    |                                                                                                                                                                                                                   |                                                                                                                                                       |  |  |  |
| To create a LEGO accou<br>Create a Username:    | _                                                 | II a                                               | vou forgot your passw                                                                                                                                                                                             | ord, you can get it back by<br>uestion. Choose the question                                                                                           |  |  |  |
| Create a Password:                              |                                                   |                                                    | What is your mother's ma                                                                                                                                                                                          |                                                                                                                                                       |  |  |  |
| Re-enter Password:                              |                                                   |                                                    | ype the answer:                                                                                                                                                                                                   |                                                                                                                                                       |  |  |  |