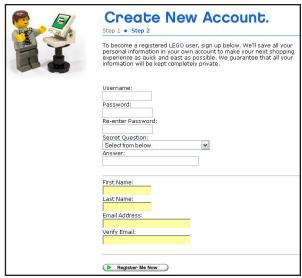

#### Create an Account

Because we were a kid's website, we needed to balance the "fun" look and feel of the LEGO site with the real world issues of staying COPPA compliant (Children's Online Privacy Protection Act). Account creation was particularly challenging because the same account could be used both on the "kid's" side and on the shop side. So after some usability tests and work with the FTC, we came up with a solution that balanced both needs well.

The age identifying feature did not give away what the cut off age was for COPPA, which was a requirement by the FTC