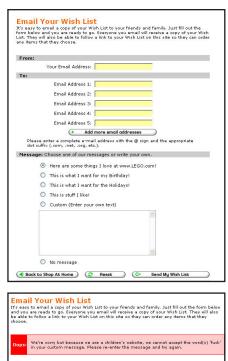

## Online Wish List - with email capability

Understanding who our audience was, we wanted to make it easy for kids and adults to use the online shop to easily create and share a wish list. Add to Wish List functionality was implemented along with an "email a Wish List"