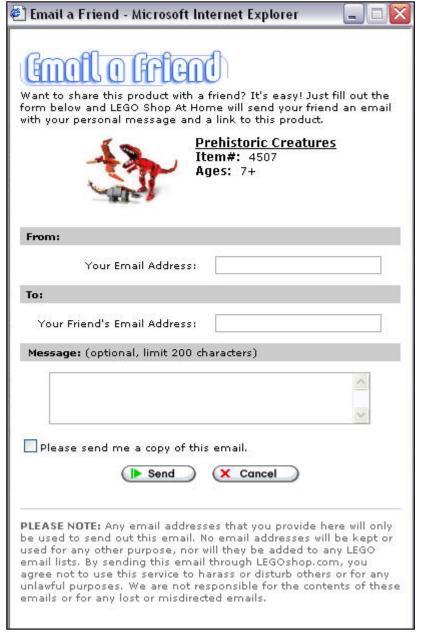

#### **Email a Friend**

After doing some usability tests on the Wish List functionality, we found that users would also like a less "formal" way to share their love of LEGO products. The idea of "email a friend" came up and was implemented.