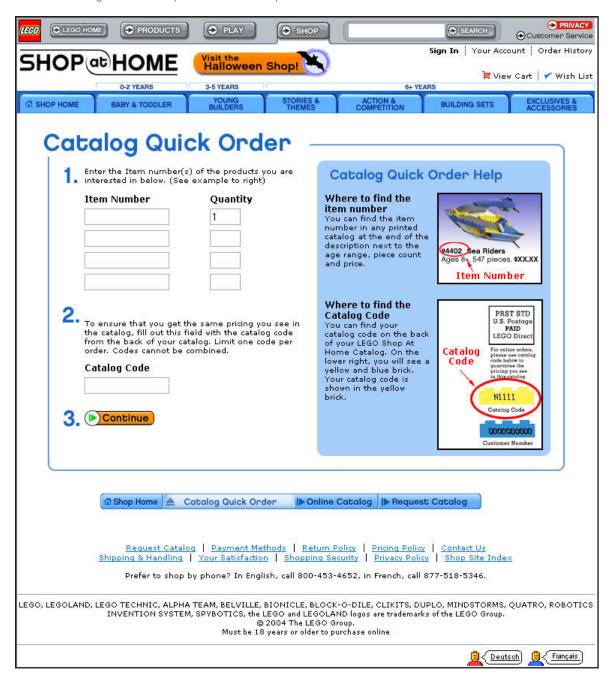

## Catalog Quick Order

For catalog shoppers who knew what they wanted, we created an easy way to use the catalog item numbers and enter in multiple items at once. Making their online experience easier and quicker.