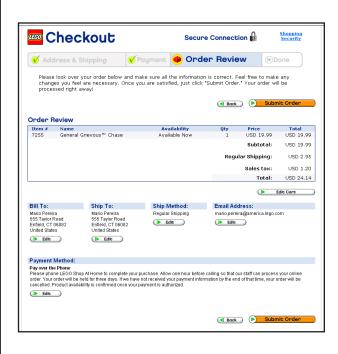

#### **World Class Checkout**

4 step checkout process with 6 different pyment methods available

#### Checkout Revision -

#### **New Checkout**